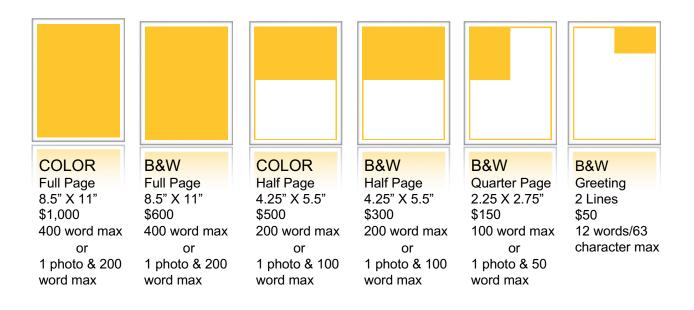

## Ad Size Choice (please check choice)

- Back Cover Color \$5,000
- Back Cover B&W \$3,000
- □□ Full Page Color \$1,000
- □□ Full Page B&W \$600

- □□ Half Page Color \$500
- □□ Half Page B&W \$300
- Quarter Page B&W \$150
- Greeting \$50

Ads will be printed in grayscale, with the exception of color pages.

| Name                                                                                                                                                                                                                                   |                                                     |                                         |
|----------------------------------------------------------------------------------------------------------------------------------------------------------------------------------------------------------------------------------------|-----------------------------------------------------|-----------------------------------------|
| Email                                                                                                                                                                                                                                  |                                                     |                                         |
| Address                                                                                                                                                                                                                                |                                                     |                                         |
| City                                                                                                                                                                                                                                   | State                                               | _Zip                                    |
| Contact Person                                                                                                                                                                                                                         | Pho                                                 | ne Number                               |
| Ad Amount:\$                                                                                                                                                                                                                           |                                                     |                                         |
| <b>Credit Card Transactions:</b> Visa                                                                                                                                                                                                  | MasterCard Discover<br>(please circle type of card) | American Express                        |
| Credit Card #:                                                                                                                                                                                                                         |                                                     |                                         |
| Card ID # (CIN):(3 or 4 d                                                                                                                                                                                                              | igit code on card)                                  | Expiration Date:/ (mm/yy)               |
| Name on Card:                                                                                                                                                                                                                          |                                                     |                                         |
| Billing Address (if different):                                                                                                                                                                                                        |                                                     |                                         |
| Signature:                                                                                                                                                                                                                             |                                                     | _Date:                                  |
| Please make checks payable to National MPS Society and send to: PO Box 14686, Durham, NC 27709. You may also pay online using a major credit card at www.mpssociety.org. For further information, please contact wendy@mpssociety.org. |                                                     |                                         |
| Ad<br>Submission                                                                                                                                                                                                                       | Sub                                                 | omitting Completed<br>Form & Payment    |
| We can accept photo files in the<br>following formats:<br>JPEG, EPS, OR TIFF                                                                                                                                                           |                                                     | Send to:<br>Amber Adams<br>PO Box 14686 |